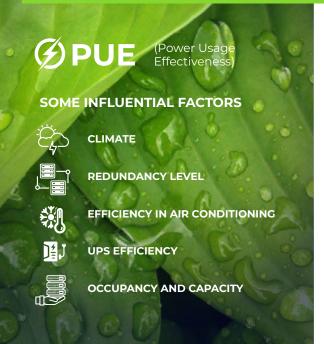

Various estimates have placed data centers as responsible for 2% of global energy consumption, so at LOQUI we have the goal of achieving a PUE (Power Usage Effectiveness) of 1.30, with the current PUE of our operation being 1.45.