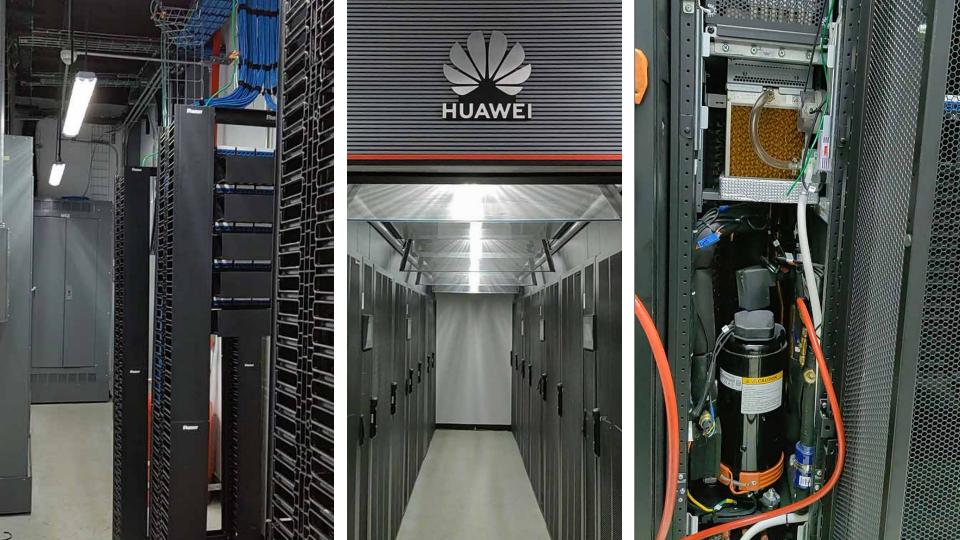

## Cooling N+2

Sistema de triple aire acondicionado in-row. (con aislamiento de pasillos)

Huawei FusionModule 2000

Estrictos controles de acceso. Incluyendo Facing Recognition.

Sistema de detección VESDA y supresión de incendios

## **Sistemas**

- iPower
- iCooling
- iManager

R24 Doble Pasillo con beterías de Litio In-row

Uninterrupted electrical supply through the commercial electrical connection and electrical redundancy with a 60Kw generating plant and storage tank for an autonomy of up to 72 hours, depending on the active load.