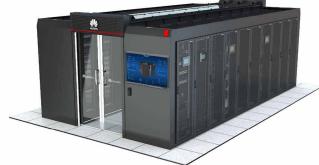

## Cooling N+2

Sistema de triple aire acondicionado in-row. (con aislamiento de pasillos)

Huawei FusionModule 2000

Estrictos controles de acceso. Incluyendo Facing Recognition.

Sistema de detección VESDA y supresión de incendios

## **Sistemas**

- iPower
- iCooling
- iManager

R24 Doble Pasillo con beterías de Litio In-row

Uninterrupted electrical supply through the commercial electrical connection and electrical redundancy with a 60Kw generating plant and storage tank for an autonomy of up to 72 hours, depending on the active load.