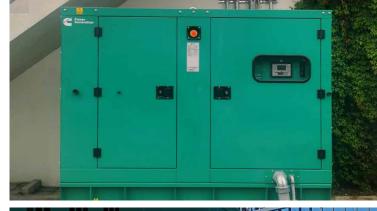

## Energía eléctrica ininterrumpida Redundancia con mantenimiento concurrente de energía eléctrica N+2. 72 h de autonomía y 285 kW de potencia.

## **Sistemas**

- iPower
- iCooling
- iManager

R24 Doble Pasillo con beterías de Litio In-row

Uninterrupted electrical supply through the commercial electrical connection and electrical redundancy with a 60Kw generating plant and storage tank for an autonomy of up to 72 hours, depending on the active load.

For Phase II we have uninterrupted electrical power and redundancy with concurrent maintenance of N+2 electrical power.

2 motor generators with 72 hours of autonomy and 285Kw of power.