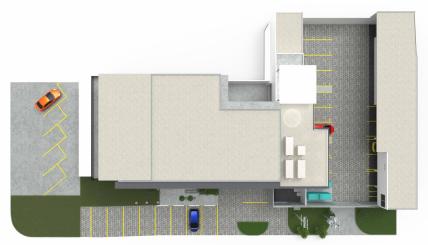

e technology and digitalisation, with our ambition by 2030 being to have sustainable **net-zero carbon data centres**, running on 100% renewable energy.

Our ultimate goal is to be **carbon negative**, also known as climate positive, by extracting or capturing more Greenhouse Gases (GHG) from the atmosphere than are emitted. In this objective, the source of energy generation plays an important role, and Guatemala is in a solid position since the percentage of energy generation from renewable sources is greater than 75% according to the 2020 energy matrix.

Various estimates have placed data centers as responsible for 2% of global energy consumption, so at LOQUI we have the goal of achieving a PUE (Power Usage Effectiveness) of 1.30, with the current PUE of our operation being 1.45.































# DATA CENTER PHASE II



## Telecomunicaciones N+2 Más de 3 líneas diferentes de comunicación con nuestra red de nodos.



## Energía eléctrica ininterrumpida Redundancia con mantenimiento concurrente de energía eléctrica N+2. 72 h de autonomía y 285 kW de potencia.



## Cooling N+2

Sistema de triple aire acondicionado in-row. (con aislamiento de pasillos)





Huawei FusionModule 2000



Estrictos controles de acceso. Incluyendo Facing Recognition.



Sistema de detección VESDA y supresión de incendios



UPS de sistema trifásico, 208 kVA.



Sistema de Monitoreo. Monitoring End to End DCIM (Digital Visualization) en tiempo real.



Acompañamiento técnico



Atención al cliente 24/7/365



Parqueo privado



Personal altamente capacitado



## **Sistemas**

- iP