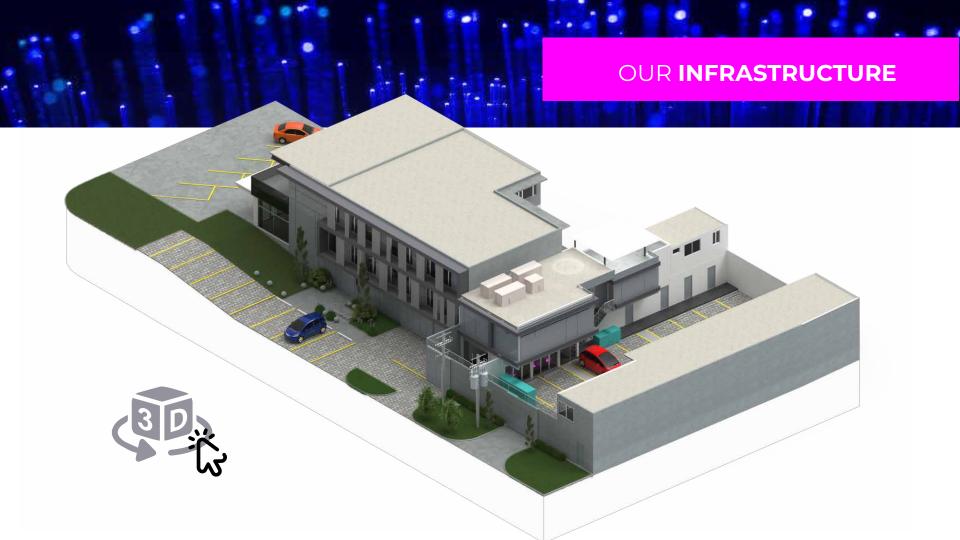

riate technology and digitalisation, with our ambition by 2030 being to have sustainable **net-zero carbon data centres**, running on 100% renewable energy.

Our ultimate goal is to be **carbon negative**, also known as climate positive, by extracting or capturing more Greenhouse Gases (GHG) from the atmosphere than are emitted. In this objective, the source of energy generation plays an important role, and Guatemala is in a solid position since the percentage of energy generation from renewable sources is greater than 75% according to the 2020 energy matrix.

Various estimates have placed data centers as responsible for 2% of global energy consumption, so at LOQUI we have the goal of achieving a PUE (Power Usage Effectiveness) of 1.30, with the current PUE of our operation being 1.45.































# DATA CENTER PHASE II



## Telecomunicaciones N+2 Más de 3 líneas diferentes de comunicación con nuestra red de nodos.



## Energía eléctrica ininterrumpida Redundancia con mantenimiento concurrente de energía eléctrica N+2. 72 h de autonomía y 285 kW de potencia.



## Cooling N+2

Sistema de triple aire acondicionado in-row. (con aislamiento de pasillos)





Huawei FusionModule 2000



Estrictos controles de acceso. Incluyendo Facing Recognition.



Sistema de detección VESDA y supresión de incendios



UPS de sistema trifásico, 208 kVA.



Sistema de Monitoreo. Monitoring End to End DCIM (Digital Visualization) en tiempo real.



Acompañamiento técnico



Atención al cliente 24/7/365



Parqueo privado



Personal altamente capacitado



## **Sistemas**