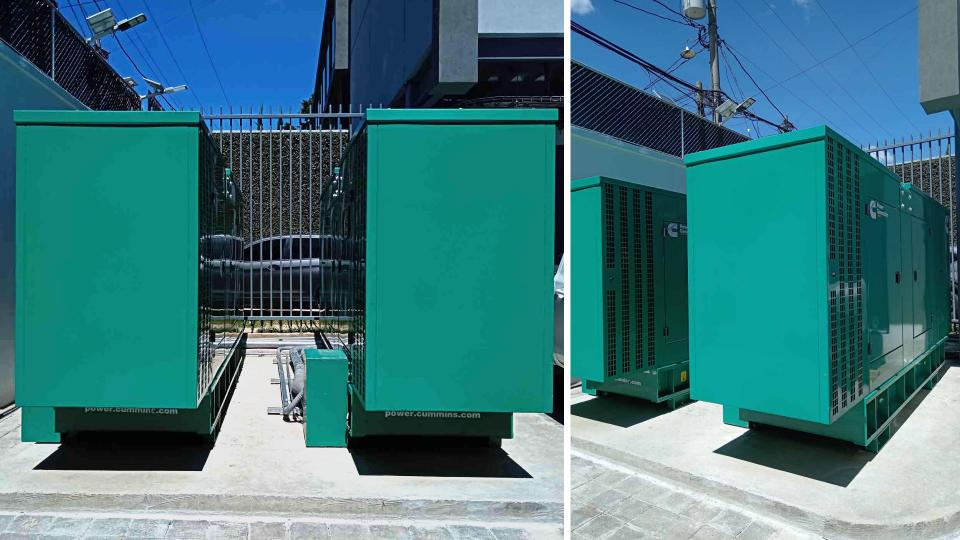

## Energía eléctrica ininterrumpida Redundancia con mantenimiento concurrente de energía eléctrica N+2. 72 h de autonomía y 285 kW de potencia.

For Phase II we have uninterrupted electrical power and redundancy with concurrent maintenance of N+2 electrical power.

2 motor generators with 72 hours of autonomy and 285Kw of power.