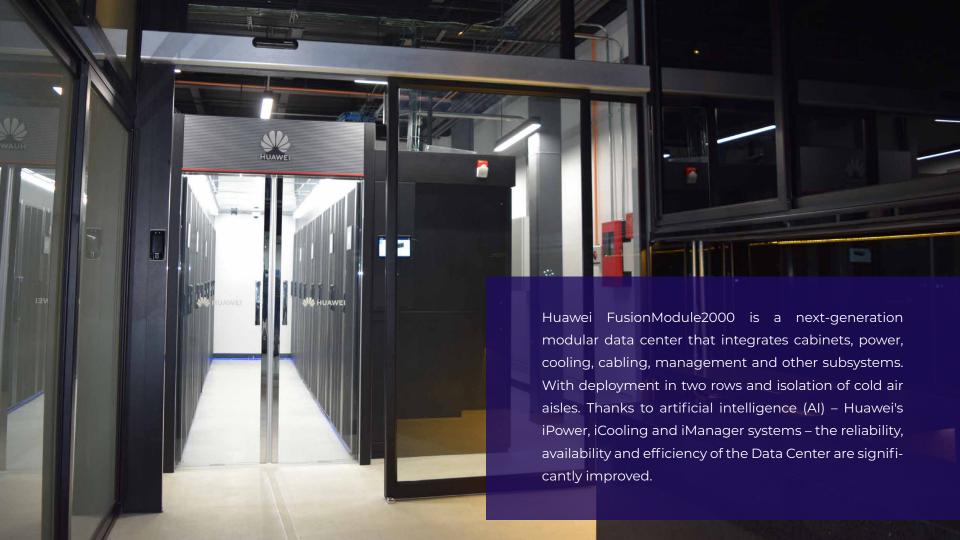

## Cooling N+2

Sistema de triple aire acondicionado in-row. (con aislamiento de pasillos)

Huawei FusionModule 2000

Estrictos controles de acceso. Incluyendo Facing Recognition.

Sistema de detección VESDA y supresión de incendios

## **Sistemas**

- iPower
- iCooling
- iManager

R24 Doble Pasillo con beterías de Litio In-row

Uninterrupted electrical supply through the commercial electrical connection and electrical redundancy with a 60Kw generating plant and storage tank for an autonomy of up to 72 hours, depending on the active load.