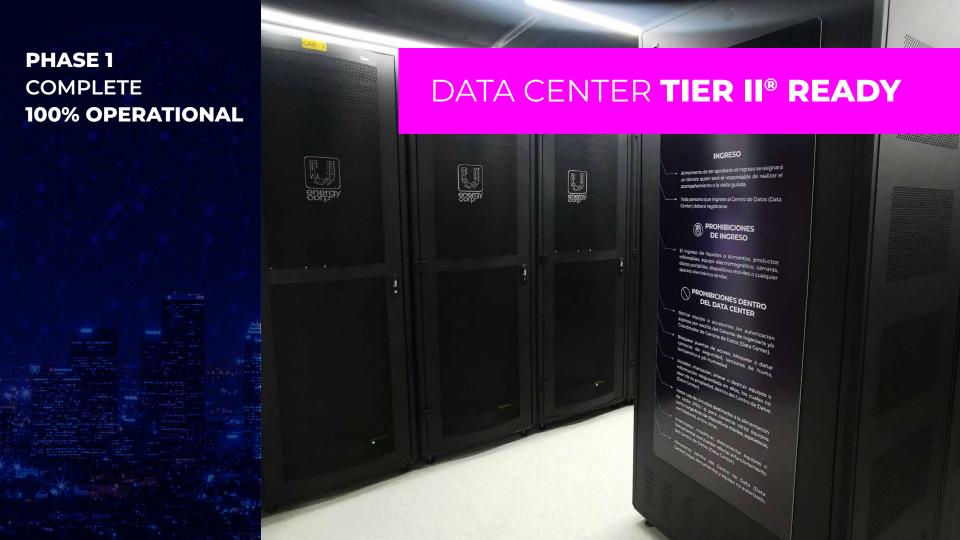

## **COLOCATION**

Our Tier II® and Tier III® Ready Data Center offer the best connectivity through fiber optics in Guatemala. Uninterruptible electrical power systems. 24/7 active monitoring. Solid security systems.

# DATA CENTER (COLOCATION)

Our Tier III® Ready Data Center offers the best connectivity through fiber optics in Guatemala.

- Free data link via **fiber optics** \*Restrictions apply.
- 1 Cross connection at no cost to any carrier for the duration of the colocation contract.