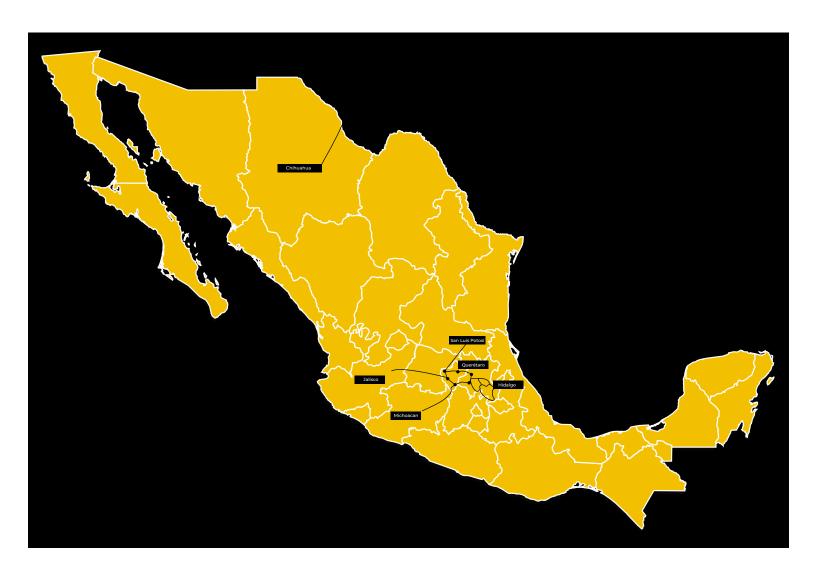

Wantelco has an active network in 6 cities of the Mexican Republic.

The Wantelco Backbone is based on a fiber optic network that is illuminated with DWDM and SDH equipment, with more than 1000 km of length.

The Internet network is currently supported by a 3-layer architecture (core, distribution and access) with IP nodes in the main cities of Querétaro (several nodes), San Luis Potosí, Jalisco, Hidalgo Michoacan and Chihuahua.