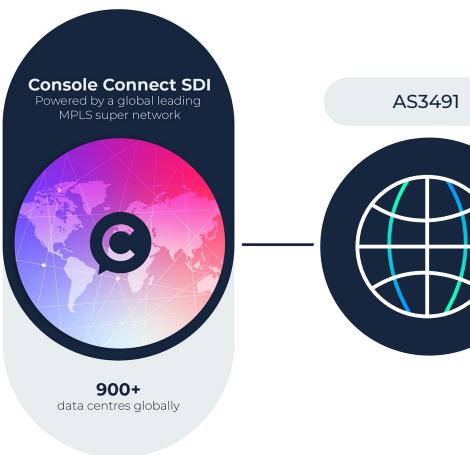

# IP transit Internet on-demand (IoD)

Access a leading IP transit internet connection for your business services.

- Reliable, scalable internet connection
- Delivered via own multi-terabit, fully resilient, single AS global lpv4 and IPv6 backbone (AS3491)
- High-quality peering with global and regional carriers, ISPs, ICPs and public Internet Exchanges
- Network security features, including Distributed Denial of Service (DDoS) protection