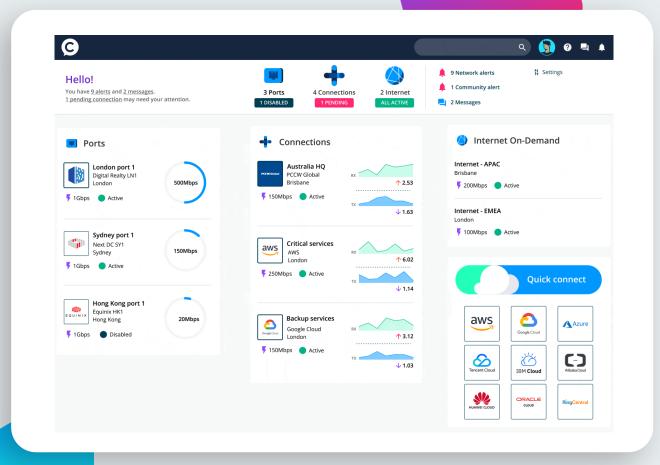

# Console Connect

Manage and grow all your mission-critical network connections in real-time through our NaaS platform.