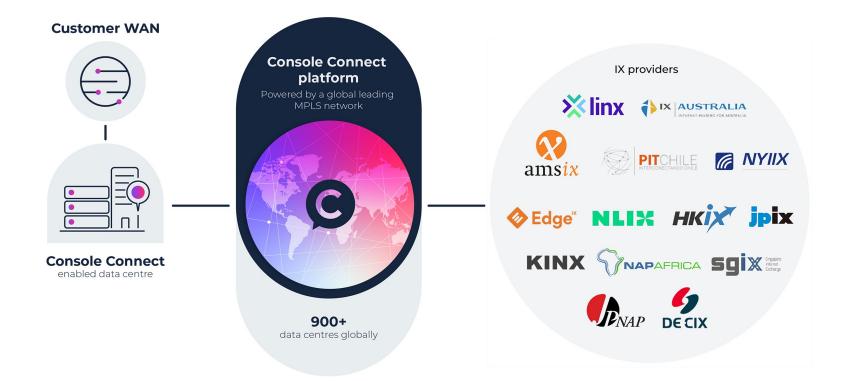

# Connect to Internet Exchanges \_\_\_\_

Using Internet Exchange-as-a-Service (IXaaS), businesses can remotely peer with leading IX partners around the world in real-time and on-demand.

- Delivers new levels of performance, flexibility and agility
- Dedicated Layer 2 interconnections to leading IX providers
- Layer 2 interconnection and peering services in one contract
- Global remote peering opportunities with leading IX partners