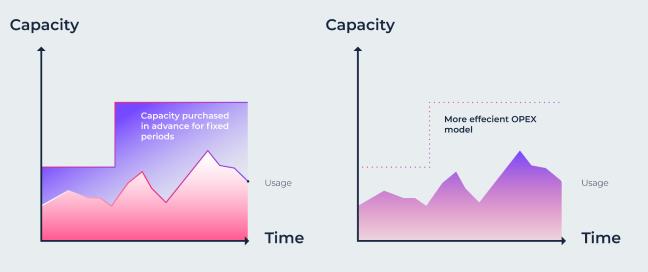

# Combining flexibility with performance —

Why it matters...

# Solution

Using our portal or API, Console Connect lets you create efficient temporary highspeed links between partners and clouds.

Tradtional **bandwidth purchase** 

Console Connect bandwidth on-demand